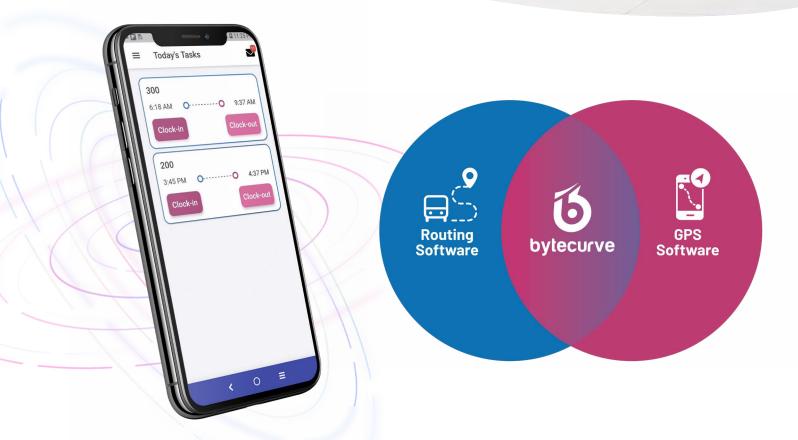

## Improved Payroll & Scheduling

A powerful and seamless integration between routing and GPS Fleet Tracking that delivers significant payroll savings by quickly identifying anomalies while allowing drivers to clock in and out at the garage or anywhere from the mobile app.