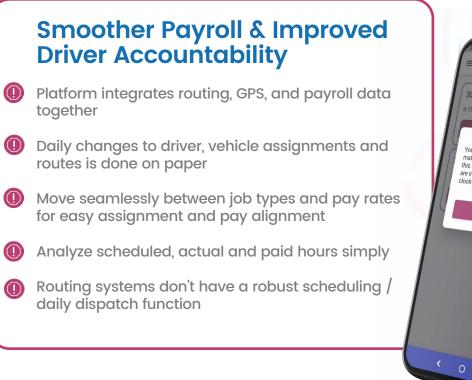

Create and maintain annual schedules

Execute immediate and flexible daily schedule changes

- One-click guarantee and overtime calculations
- Produce time and attendance records for export to payroll system