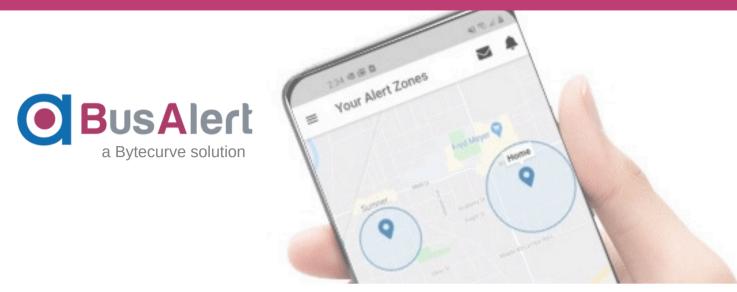

## REAL-TIME ERROR-FREE SCHOOL BUS TRACKING

BusAlert provides an easy-to-use mobile app for parents to track their buses and to receive notifications when the bus enters certain areas designated by parents as 'Alert Zones.' Parents can define as many alert zones as they like and get notified as the bus approaches their student's stop. This design eliminates the need for the app to maintain the time and location of every student's individual stop, making the app highly accurate and error-free.

## Key features of the BusAlert app include:

- 1. Intuitive and easy-to-use mobile app
- 2. Flexibility for parents to create multiple alert zones to be notified of approaching bus
- 3. Real-time bus locator on the map during designated tracking windows
- 4. Real-time zone entry, school arrival, and school departure notifications
- 5. High level of accuracy due to route agnostic design de-coupled from student's stop details
- 6. Back-end portal with rich functionality to address parents' support questions
- 7. Parent and student information privacy